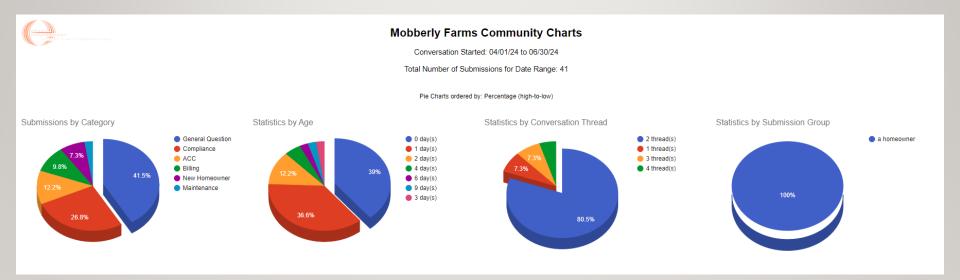

|
| Total Landscaping                  | 17,842.58   | 15,933.00        | 1,909.58    | 108,346.74 | 95,596.00               | 12,750.74   | 277,064.00 |
| Total Irrigation Maintenance       | 2,835.83    | 2,167.00         | 668.83      | 5,152.29   | 13,000.00               | (7,847.71)  | 26,000.00  |
| Total Reserves                     | 0.00        | 0.00             | 0.00        | 0.00       | 0.00                    | 0.00        | 20,000.00  |
| Total Expense                      | 37,332.16   | 30,696.32        | 6,635.84    | 180,307.05 | 179,769.32              | 537.73      | 624,124.00 |
| Net Income / (Loss)                | (31,443.85) | (8,505.99)       | (22,937.86) | 272,042.21 | 351,362.68              | (79,320.47) | 0.00       |

#### COMMUNITY / DEVELOPER UPDATES



#### Unit Type Listing Mobberly Farms Homeowners Association, Inc,

| As Of Sun Jun 30, 2024 |          |                          |               |          |  |  |  |  |
|------------------------|----------|--------------------------|---------------|----------|--|--|--|--|
| Unit Type              | No Units | Sq Feet Percent Interest | Occupied Flag | Late Fee |  |  |  |  |
| 01 Single Family Homes | 455      |                          | Occupied      | 0.00     |  |  |  |  |
| 02 Builder Lots        | 79       |                          | Occupied      | 0.00     |  |  |  |  |
| Total Number of Units: | 534      |                          |               |          |  |  |  |  |
|                        |          |                          |               |          |  |  |  |  |

#